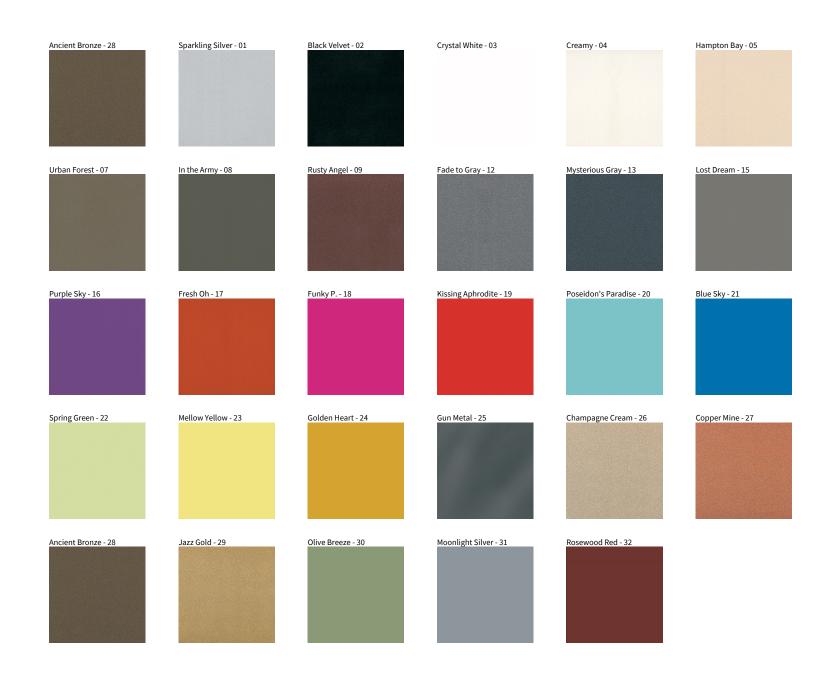

## **BIONIQ ROUND WALLWASH RECESSED**

COLOR FINISH CHART

| PROJECT  |  |  |
|----------|--|--|
| TYPE     |  |  |
| NOTES    |  |  |
| QUANTITY |  |  |
| DATE     |  |  |

**Digital:** Not all screens are calibrated the same, and therefore, colors will appear differently between screens. **Physical:** When texture is involved, there will be variations in color, character and tone within a product series and between product families.

**Gun Metal:** No Gun Metal finish is alike. It combines a mixture of transparent and black color particles which ensures a highly individual effect and no luminaire being identical. **Champagne Cream, Copper Mine, Ancient Bronze + Jazz Gold:** These finishes have slight fading from specific powder coating production. Each luminaire will slightly vary.